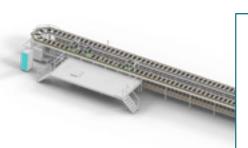

#### Standard Fashion Sorter

Capacity Speed Weight Dimensions Customizable 7,200 trays/hr up to 1,1 m/s 0,05 - 5 kg 400 x 600 mm add features tailored to your specific needs